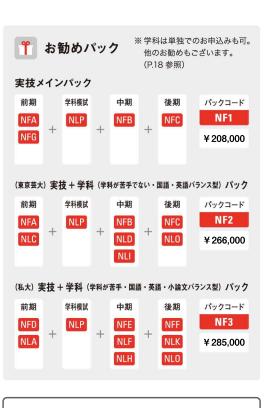

彩などの変化に富んだ モデーフを描いていき ながら、より完成度を 高めていく力を磨いていきます。講習会の総 まとめをする事で、入 試での実力発揮に繋がるでしよう。芸大生 による石膏デッサンの デモンストレーション も行います。 | <ul> <li></li></ul>                                                                                                                                                                                                                                                         | NFF         ¥77,000           後期 芸大・私大         日本画科対策           9:00~17:30(7.5h)         12 日間           前期・中期で培った         力を試しましょう。制           作を通して描きだしの         ポイント、作業の進め           方など、一人一人の個         性に応じた指導を行っていきます。二学期へ           つながる力を身に付けましょう。 |                                 |



NFG ¥18,000 前期夜間 大型石膏デッサン 17:00~20:00(3h)6日間 大型石膏をモチーフにデッ サン力を磨くコースです。大 型石膏の複雑な成り立ちを 捉えるトレーニングは、すべ てのデッサンの根幹となる 力を養うのに最適です。



#### 実技に必要な用具

●デッサン:木炭紙大パネル、 木炭紙大白象紙、鉛筆(6H~6B)、 カッターナイフ、ガーゼ、 水張り用具一式



日本画科

対象: 高3 高卒

●着彩:P20 号パネル、B2 白象紙、デッサン用具一式、 透明水彩絵具、アクリル絵具、筆、パレット、筆洗パケツ、 雑巾



### 彫刻科

対象: 高3 高卒



#### 実技に必要な用具

●デッサン:木炭紙大カルトン、 パネル (木炭紙大、B3)、 木炭紙(最低3枚以上)、木炭、鉛筆、 コンテ、プラスチック消しゴム、 練り消しゴム、砂消しゴム、

画用紙(木炭紙大、B3)、目玉クリップ(4個)、画鋲、 クロッキー帳(木炭紙大、小)、食パン(消し具用)、ガーゼ、 フィキサチーフ(定着液)、その他デッサンに必要な用具一式

●塑造:鉄べら、シュロ縄、カッター、はさみ、 45L ビニール袋(2~3 袋)、 古布(2~3 枚)、霧吹き、 作業着、その他塑造に必要な用具一式



07



| 前 | 7      | 20      | 素描                                     | NGA ¥34,000                          | 素描                                   | NGD ¥34,000                   |                 | NGG ¥18,000                    |
|---|--------|---------|----------------------------------------|--------------------------------------|------------------------