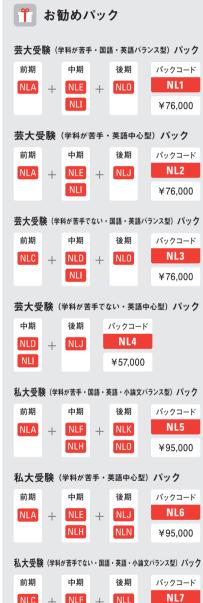

てもワクワクします。人に伝えた くなってきます。そのワクワクした「発見」を、あなたなら ではの「表現」に変えて、楽しく美術に触れ合っていきま しょう。中学生科では、美術系高校の受験を控えている 人も、美大を夢みる人も、将来の事はさておき、今沢山絵 を描きたい!という人も、豊かな感性を伸ばしていきなが ら、個性に合わせて丁寧に指導していきます。



●着彩:上記のものに加え、透明水彩絵具(24 色以上)、 水彩用筆(大・中・小)、パレット、筆洗用バケツ、雑巾 ※水彩用筆(大)は 20 号以上が望ましい。

練り消しゴム、カッター、ナイフ、 ドラフティングテープ、

フィキサチーフ(定着液)

#### 生受験対策 14:30(4.5h) 6 日間 校に合わせたデッサ

¥24,000

題をしていきます。夏 <del>-</del>ーフを楽しく描いて ら、受験に必要な基礎 伸ばしていきましょう。 |作できる 4.5 時間の です。

#### ¥24,000 生受験対策

14:30(4.5h) 6日間 要な基礎力をより確か っていきながら、表現の ていくコースです。丁寧 伸び伸びと表現してい 。次へと繋がるしっか 基礎力、豊かな感性を

#### NLP ¥2.000

学科模試 (英・国) 7月26日(日) 9:00 集合 9.15~10.15 革語 / 10.30~11.30 国語。 13:00~15:00 試驗解説

現時点での実力を把握して、今後の課題を設定するた めの試験です。受験部は本試験での得点力を、基礎部 は基礎事項の習熟度を確かめましょう。国語は、試験開 始時に現代文のみの試験と、古文灌文を含む試験のタ イプが選択できます。



### <コースのレベルについて>

☆=学科が苦手な人 ☆☆=学力を安定させたい人 ☆☆☆=試験の実力を完成させたい人



| 前期  |    | 中期   |     | 後期  |    | パックコート  |
|-----|----|------|-----|-----|----|---------|
| NLC | +  | NLF  | +   | NLL |    | NL7     |
| _   |    | NLG  |     | NLM |    | ¥95,000 |
| 私大受 | 験( | 学科が苦 | 手でな | い・英 | 語中 | 心型)パツ   |
| 前期  |    | 中期   |     | 後期  |    | パックコート  |
| NLC | +  | NLD  | +   | NLJ |    | NL8     |
|     |    | NLG  |     | NLM |    | ¥95,000 |





### インターネット申し込みガイド

| <b>https://ec.ochabi.ac.jp</b><br>キーワード検索「EC OCHABI」、<br>もしくは QR コード。                                       | <ul> <li>YCATACR</li> <li>Image: State of the sta</li></ul> | ・スマートフォンより ・QR コード                                                                                     |
|-------------------------------------------------------------------------------------------------------------|-------