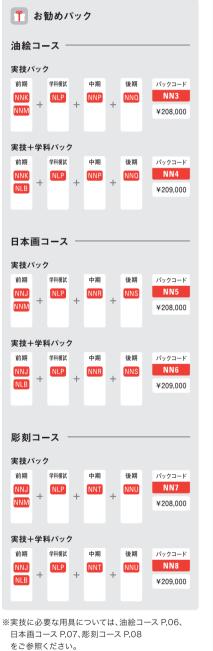

#### 実技に必要な用具

- ●デッサン用具:木炭紙大もしくは芸大 サイズパネルと用紙、鉛筆、練り消し ゴム、カッターナイフ、水張り用具
- ●水張り用具:刷毛、水張りテープ、 カッターナイフ、筆洗バケツ
- ●平面用具:B3 サイズのパネルと B3 画用紙、アクリルガッシュ (24 色程度)、筆(面相筆、平筆)、筆洗バケツ、直定規(60cm)、 三角定規セット(30cm)、コンパス、クロッキー帳(A4 程度)、 筆記用具
- ●立体用具(粘土):粘土用各種ヘラ、ステンレス直定規 30cm、 三角定規セット、霧吹き、雑巾(粘土と粘土板は無料貸与します。) 筆記用具(紙):カッターナイフ、カッターマット、直定規(60cm)、 三角定規セット(30cm)、コンパス、クロッキー帳(A4 程度)、 のり、筆記用具