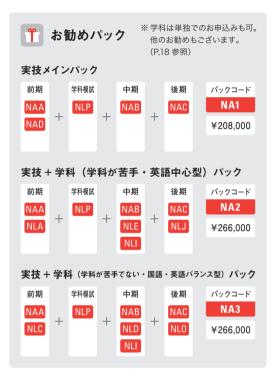

|                                                                     |
|                                       | 後期 奨学生試験                                                            |
|                                       | 対象: 高卒 要申込 無料                                                       |
| 。<br>→~8月22日(±)                       | <b>8月23日</b> (日) 9:00~16:45                                         |
| 8:30                                  | 試験の成績により、学費の一部を減免する<br>制度です。詳しくは、HPをご参照ください。                        |
| 安を抱えている人、<br>ちなど<br>します。              |                                                                     |
| 申込みください。                              |                                                                     |

デザイン・工芸科 芸大デザインコース 対象: 高3 高卒



#### 実技に必要な用具

- ●デッサン用具:木炭紙大もしくは芸大 サイズパネルと用紙、鉛筆、練り消し ゴム、カッターナイフ、水張り用具
- ●水張り用具:刷毛、水張りテープ、 カッターナイフ、筆洗バケツ
- ●平面用具:B3 サイズのパネルと B3 画用紙、アクリルガッシュ (24 色程度)、筆(面相筆、平筆)、筆洗バケツ、直定規(60cm)、 三角定規セット(30cm)、コンパス、クロッキー帳(A4 程度)、 筆記用具
- ●立体用具(粘土):粘土用各種ヘラ、ステンレス直定規 30cm、 三角定規セット、霧吹き、雑巾(粘土と粘土板は無料貸与します。) 筆記用具(紙):カッターナイフ、カッターマット、直定規(60cm)、 三角定規セット(30cm)、コンパス、クロッキー帳(A4 程度)、 のり、筆記用具



23

24

25

20

29

31

Ģ

10 ラ

11

14

15

18

19

21 全

デ

後

期

4

Ð

由









| 前期                | 7<br>月 | 20<br>月        | 鉛筆写生                  | NBA ¥34,000                                                             |                    | NA                 |
|-------------------|--------|----------------|-----------------------|-------------------------------------------------------------------------|-----------------