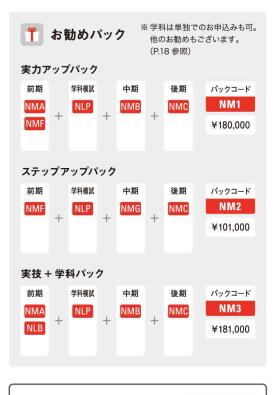

| 夏の無料講習                  |
|-------------------------|
|                         |
| 対象: 高校生 高卒 要申           |
| <b>7月12日</b> (日)        |
|                         |
| <sup>時</sup> 9:45~16:00 |
|                         |

| 芸大・美大入試説明会                                                     | 無料体                                                                                               |
|----------------------------------------------------------------|---------------------------------------------------------------------------------------------------|
| 対象: 中学生 高校生 高卒 保護者                                             | <sup>対象: 高1</sup>                                                                                 |
| 要申込 無料                                                         | ● 高校生基礎                                                                                           |
| <b>6月7日</b> (日) 10:00~12:00                                    | 6月24日                                                                                             |
| <b>7月12日</b> (日) 10:00~12:00                                   | <sup>時</sup> 17:15                                                                                |
| 最新の入試情報をもとに詳しく説明いた<br>します。傾向や対策について、わからない<br>ことなど、お気軽にご相談ください。 | <ul> <li>普段の授業に</li> <li>3日間で1つの</li> <li>・道具は全て無料</li> <li>・HPまたは電話・</li> <li>お申し込み締切</li> </ul> |

### 合格者の デモンストレーション

夏期講習では、合格者によるデモ ンストレーションがあり、受講生と 同じ課題を制作します。是非、レベ ルや過程を参考にしてください。

※日程は、P.2以降の各コースのカリキュ ラムの 🖻 をご参照ください。

# (水)

高

科

5~2

無料で の作品 で貸出到

でお申し )は、6月)

### 個別面談

### 要申込 無料

## 7月20日(月·祝

10:00~1 分からないことや不

これからの勉強方法 適切なアドバイスを HPまたは電話でお

| 年連続 30 人超え!                           |                                                                     |
|---------------------------------------|---------------------------------------------------------------------|
| 名 (内現役 8名)                            | 彫刻科 <mark>1</mark> 名                                                |
| 内現役 🕇 名)                              | 先端芸術表現科 5名(内現役 5名)                                                  |
| (内現役 1名)                              | 建築科                                                                 |
| 多摩美術大学                                |                                                                     |
| <b>230</b> 名合格!                       | (内現役 <mark>128</mark> 名)                                            |
| 1.6 人际                                | こ1人が多摩美合格!                                                          |
|                                       |                                                                     |
| グラフィックデザイン学                           | ·科 39 名 情報デザイン学科 55 名                                               |
| 生産デザイン学科 28                           |                                                                     |
| 環境デザイン学科 26                           | 名 工芸学科 20 名                                                         |
| 大学芸術学部 <mark>17</mark> 名合格            | 東京都立総合芸術高校 8 名合格                                                    |
| 最新情報は、                                | こちら → OCHABI 検索                                                     |
| 4/6 現在 2014 年度                        | 在籍者・講習生 / 一般、センター利用、推薦、補欠累計                                         |
| 入学                                    | 優秀作品展                                                               |
| 2 要申込 無料                              | 6月27日(土)~7月5日(日)                                                    |
| 水木金⊐ース<br><b>~26日</b> (金)             | 時<br><b>12:00~18:00</b> ** 最終日は<br>16:00まで                          |
| 0:15                                  | ※ 7月5日(日)<br>  各科説明会 13:00~16:00                                    |
| ーーーーー」<br>『参加できます。<br>を制作します。         | 本学院 (受験部・基礎部) では、各科一学<br>期のカリキュラムで制作された優秀作品<br>を展示します。 各コースの特徴と魅力をご |
| 改します。<br>-込みください。<br>21日(日)16 : 00です。 | 覧いただける展示会です。この機会にお<br>気軽にご覧ください。                                    |
|                                       |                                                                     |
|                                       | 後期 奨学生試験                                                            |
|                                       | 対象: 高卒 要申込 無料                                                       |
| 。<br>→~8月22日(±)                       | <b>8月23日</b> (日) 9:00~16:45                                         |
| 8:30                                  | 試験の成績により、学費の一部を減免する<br>制度です。詳しくは、HPをご参照ください。                        |
| 安を抱えている人、<br>ちなど<br>します。              |                                                                     |
| 申込みください。                              |                                                                     |