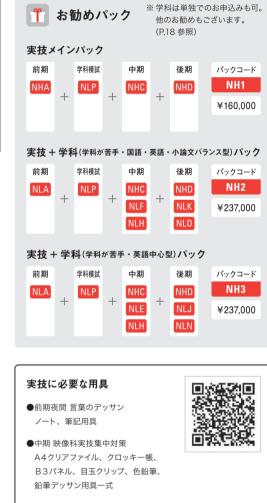

#### 実技に必要な用具

- ●デッサン用具:木炭紙大もしくは芸大 サイズパネルと用紙、鉛筆、練り消し ゴム、カッターナイフ、水張り用具
- ●水張り用具:刷毛、水張りテープ、 カッターナイフ、筆洗バケツ
- ●平面用具:B3 サイズのパネルと B3 画用紙、アクリルガッシュ (24 色程度)、筆(面相筆、平筆)、筆洗バケツ、直定規(60cm)、 三角定規セット(30cm)、コンパス、クロッキー帳(A4 程度)、 筆記用具
- ●立体用具(粘土):粘土用各種ヘラ、ステンレス直定規 30cm、 三角定規セット、霧吹き、雑巾(粘土と粘土板は無料貸与します。) 筆記用具(紙):カッターナイフ、カッターマット、直定規(60cm)、 三角定規セット(30cm)、コンパス、クロッキー帳(A4 程度)、 のり、筆記用具