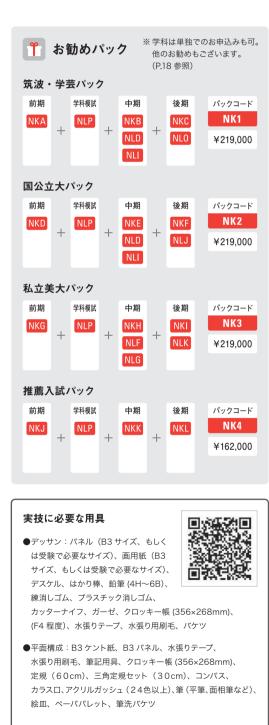

#### 実技に必要な用具

- ●デッサン用具:木炭紙大もしくは芸大 サイズパネルと用紙、鉛筆、練り消し ゴム、カッターナイフ、水張り用具
- ●水張り用具:刷毛、水張りテープ、 カッターナイフ、筆洗バケツ
- ●平面用具:B3 サイズのパネルと B3 画用紙、アクリルガッシュ (24 色程度)、筆(面相筆、平筆)、筆洗バケツ、直定規(60cm)、 三角定規セット(30cm)、コンパス、クロッキー帳(A4 程度)、 筆記用具
- ●立体用具(粘土):粘土用各種ヘラ、ステンレス直定規 30cm、 三角定規セット、霧吹き、雑巾(粘土と粘土板は無料貸与します。) 筆記用具(紙):カッターナイフ、カッターマット、直定規(60cm)、 三角定規セット(30cm)、コンパス、クロッキー帳(A4 程度)、 のり、筆記用具