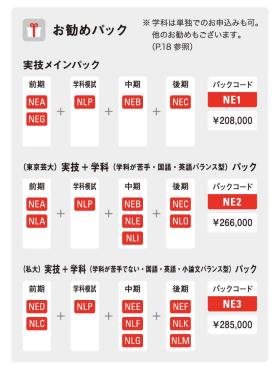

|                                                                        |
|        |        | 22<br>±            | 平面構成<br>(B3 ケント)                                                 |                                                                                                                |                                                                        |

デザイン・工芸科

## 私大デザイン立体系コース

対象: 高3 高卒

#### 武蔵野美術大学

工芸工業デザイン学科 空間演出デザイン学科

#### 多摩美術大学

生産デザイン学科 プロダクトデザイン専攻 生産デザイン学科 テキスタイルデザイン専攻 環境デザイン学科 演劇舞踊デザイン学科 劇場美術デザインコース

#### その他

東京造形大学、女子美術大学、日本大学芸術学部



カッターナイフ

#### VAE ¥18,000 期夜間 デッサン (静物 or 手)

:00~20:00(3h)6日間 3 サイズの画面を使用して、静 デッサンか手の構成デッサン 選択授業です。どちらもそれ. れ物と物との関係に気を配り がら、モチーフの存在感に迫っ いきましょう。







### 油絵科

対象: 高3 高卒



#### 実技に必要な用具

- ●素描 / デッサン:MBM木炭紙、木炭、 鉛筆、カルトン(木炭紙大)、 目玉クリップ、練りゴム、ガーゼ、 カッターナイフ、フィキサチーフ、 クロッキー帳、、紙やすり(180 番)等。
- 口及马
- ●油彩:キャンバス(F15号~F20号),油絵具,筆. ペインティングナイフ、パレット、絵皿、調合溶き油、 速乾性メディウム、筆洗用具、必要に応じてアクリル系絵具 等





NEA ¥34,000

前期 東京芸大油画専攻素描強化

9:00~16:00(6h)6日間

東京芸術大学1次2次試験

の素描課題に特化したコー

スです。近年の出題傾向を

し、これから何をすべきかを

NEB ¥77,000

東京芸大に特化した

で素描または油彩が

選択できます。各自の

問題点を確認し後期

につなげます。また、

中期 東京芸大

F20号) 油画専攻対策

31 手渡しモチーフ 金(絵画表現) 甘本的たけのないたう

(素描·木炭紙 12日間

静物 (絵画表現) 9:00 ~ 17:30(7.5h)

(素画表現) (素描・木炭紙 基本的な内容が中心

人物 (絵画表現) 芸大生によるデモンス

す。

静物 (絵画表現) (素描・木炭紙 後期 東京英士

 11
 or 油彩・ F20号)
 後期 東京芸大

(素描·木炭紙 12 日間

木 F20号) 東京芸大に特化した

15 or 油彩・ 土 F20号) 描または油彩が選択

月 (絵画表現) 芸大生によるデモンス (素描・木炭紙 トレーションと体験談

 18
 (株面・小水中) or 油彩・ F20号)
 トレーンヨンC144駅の

 火
 F20号)
 を聞く日を設けていま

す。

コースです。入試に準 (素描・木炭紙 じた様々な課題を素

可能ですので、各