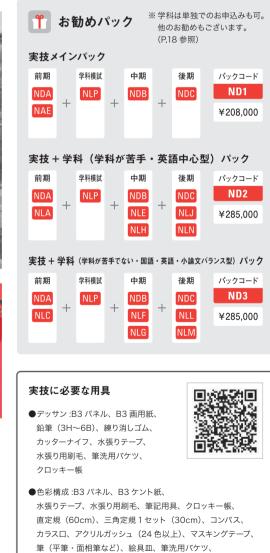

デザイン・工芸科 芸大デザインコース 対象: 高3 高卒

#### 実技に必要な用具

- ●デッサン用具:木炭紙大もしくは芸大 サイズパネルと用紙、鉛筆、練り消し ゴム、カッターナイフ、水張り用具
- ●水張り用具:刷毛、水張りテープ、 カッターナイフ、筆洗バケツ
- ●平面用具:B3 サイズのパネルと B3 画用紙、アクリルガッシュ (24 色程度)、筆(面相筆、平筆)、筆洗バケツ、直定規(60cm)、 三角定規セット(30cm)、コンパス、クロッキー帳(A4 程度)、 筆記用具
- ●立体用具(粘土):粘土用各種ヘラ、ステンレス直定規 30cm、 三角定規セット、霧吹き、雑巾(粘土と粘土板は無料貸与します。) 筆記用具(紙):カッターナイフ、カッターマット、直定規(60cm)、 三角定規セット(30cm)、コンパス、クロッキー帳(A4 程度)、 のり、筆記用具