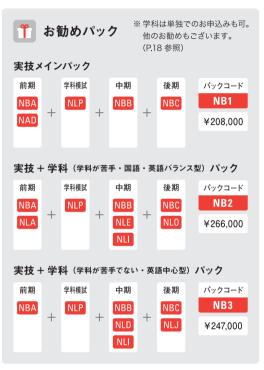

|        | 小<br>20<br>木   | 鉛筆写生<br>(木炭紙大白象紙)     |                                                                         |                    |                    |
|                   |        | 21<br>金        | 鉛筆写生<br>(木炭紙大白象紙)     |                                                                         |                    |                    |
|                   |        | 00             |                       |                                                                         |                    |                    |

鉛筆写生 (木炭紙大白象紙)

AD ¥18,000 月夜間 大型石膏デッサン :00~20:00(3h)6日間 ジョ全身像、ヘルメス全身像、ビーナス 象、奴隷全身像、ピエタ全身像などの大型 モチーフにデッサン力を磨くコースで 型石膏の複雑な成り立ちを捉えるトレ は、すべてのデッサンの根幹となる力を のに最適です。このコースは、デザイン 、油絵科、日本画科、彫刻科、先端芸術 ≥などを専攻する方に特にお勧めします。







デザイン・工芸科 芸コース 対象: 高3 高卒



#### 実技に必要な用具

●デッサン用具:木炭紙大パネル、白象紙、 鉛筆(3H~6B)、練り消しゴム、 ガーゼ、カッターナイフ、水張り用具

●平面用具:A2パネル、画用紙、



- 水彩絵具 (透明水彩・アクリルガッシュ)、水彩パレットまたは 紙パレット、筆、筆洗バケツ、直定規(60cm)、三角定規セッ ト(30cm)、コンパス、クロッキー帳 (A4 程度)、雑巾
- ●立体用具(粘土):粘土用各種へら、ステンレス直定規30cm、 三角定規セット、霧吹き、雑巾(粘土と粘土板は無料貸与します。) 保管用ビニール袋(45L 用ごみ袋)

デザイン・工芸科 私大デザイン平面系コース

対象: 高3 高卒

#### 武蔵野美術大学

視覚伝達デザイン学科 基礎デザイン学科 デザイン情報学科

#### 多摩美術大学

グラフィックデザイン学科 情報デザイン学科 メディア芸術コース 情報デザイン学科 情報デザインコース 統合デザイン学科

#### その他

東京造形大学、女子美術大学、日本大学芸術学部





the F

27

28

29

30

31

8

ĺЯ

21 全

22

期







| 前<br>期 | 7<br>月 | 20<br>月<br>21<br>火 | 平面構成<br>(B3 ケント)                                                 | NDA ¥34,000<br>前期 武蔵野美大・多摩美大立体系対策<br>9:00 ~ 16:00(6h) 6日間                                                      | デッサン<br>(静物 or 手)<br>(B3 画用紙) 1