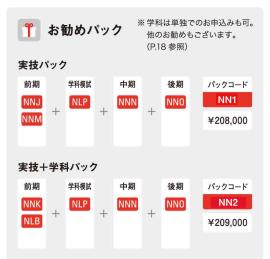

|                                                              |

高校生基礎科





#### 実技に必要な用具

●木炭デッサン:カルトン(木炭紙大)、 目玉クリップ、木炭紙、練り消しゴム、 木炭、ガーゼ、食パン、デスケル、 クロッキー帳、カッターナイフ、 フィキサチーフ(定着液)



- ●鉛筆デッサン:鉛筆(6H~6B)、B3 画用紙、木炭紙大画用紙、 B3 パネル、木炭紙大パネル、水張りテープ、水張り用刷毛、 筆洗バケツ、練り消しゴム、プラスチック消しゴム、ガーゼ、 フィキサチーフ(定着液)、カッターナイフ、クロッキー帳
- ●平面構成:アクリルガッシュ(24 色程度)、B3 画用紙、 B3 パネル、筆(面相筆、平筆)、筆洗バケツ、直定規(60cm)、 三角定規セット(30cm)コンパス、クロッキー帳、 鉛筆デッサン用具(透明水彩も使用可)
- ●立体(粘土):粘土用各種ヘラ、ステンレス直定規 30cm、 三角定規セット、霧吹き、雑巾 ※粘土と粘土板は無料貸与します。
- ●立体(紙):カッターナイフ、カッターマット、はさみ、 直定規(60cm)、三角定規セット(30cm)、コンパス、 クロッキー帳(A4 程度)、のり







高校生基礎科 高1・2強化 油絵コース / 日本画コース/ 彫刻コース 対象: 高1 高2









| 中<br>期 |   | 27<br>月            | 道具説明               | N0A ¥18,000                                                           |                                             |                 |
|--------|---|--------------------|--------------------|-------