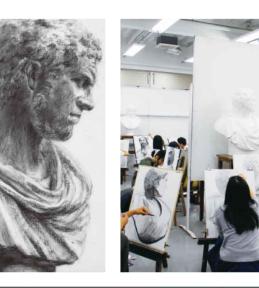

### 合格者の デモンストレーション

夏期講習では、合格者によるデモ ンストレーションがあり、受講生と 同じ課題を制作します。是非、レベ ルや過程を参考にしてください。

※日程は、P.2以降の各コースのカリキュ ラムの 🖻 をご参照ください。